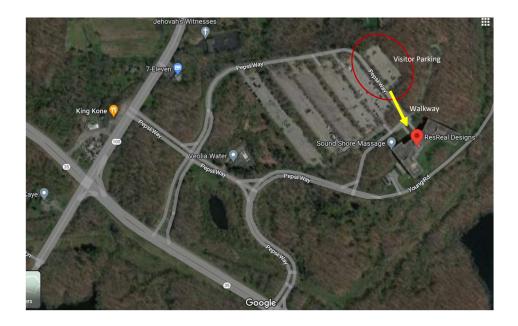

## LOCATION

Our office is located in the building formerly recognized as the Pepsico Corporate Campus at the cross-section of Route 100 and Route 35 in Northern Westchester. Our address is: 2875 Route 35, Katonah, NY

## **IN-OFFICE MEETING**

When visiting our office for a meeting, please park in the Visitor Lot at the top of the gill. Walk down the hill towards the building front entrance. Upon entering the building, please check-in at the front desk and a ResReal Associate will come out to greet you. Please schedule all meetings in advance.